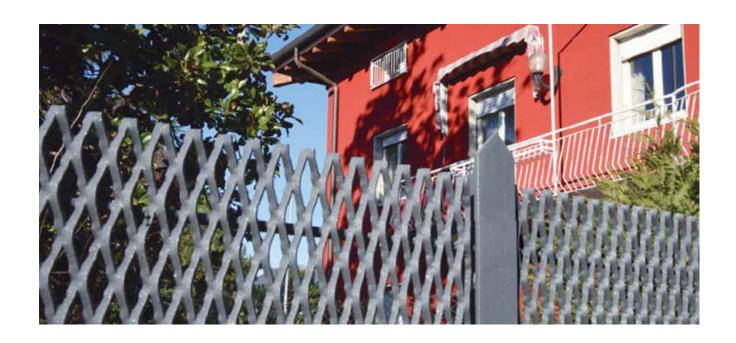

## FACILE BASE

## **BASE** system

The **BASE** System **FACILE** fencing uses a particular "toothed" mesh arranged vertically. The expanded mesh is welded to a lengthwise iron profile that forms a continuous fence, without space between one panel and the next.

Product data:

Facile Base system fencing

Mesh: 97 dentata

| Materiale    | Nome                       | Interasse<br>mm | Montante                  | Panels<br>1470x1100 |             |
|--------------|----------------------------|-----------------|---------------------------|---------------------|-------------|
| Carbon steel | FACILE BASE System fencing | 1500.00         | T 50 x 50 x 7 punta a 45° | 0                   | 25.50 kg/pz |